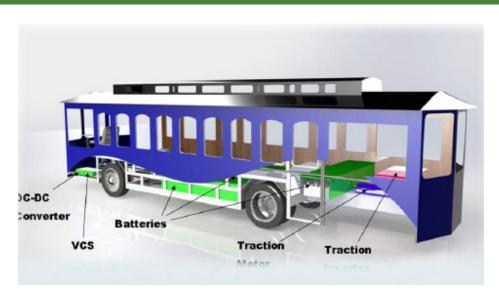

### ALL-ELECTRIC POWERTRAIN

#### **PERFORMANCE**

· OEM Platform: Hometown Manufacturing Low-Floor HD

• Max GVWR: 30,000 - 44,000 lbs

· Battery Technology: BMW i3 Lithium-ion

· Battery Capacity: 320 kWh

• **Range:** 140-200 miles

· Peak Motor Power Rating: 220 kW / 295 hp

· Peak Motor Torque Rating: 1823 lb-ft (2471 Nm) in 1st gear, 516 lb-ft (700 Nm) in 2nd gear

· **Top Speed:** 65 mph

· Regenerative Braking: Standard

· Level 2 AC Charging: 50 kW / J1772

· 50% Charge Time: 2.5 Hours