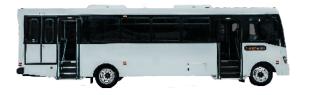

· Operating Temperature: --40 - 120 f

Total Height 126"/136" Total Int. Height 82"

208"

715.301.0149

**HOMETOWN-MFG.COM**