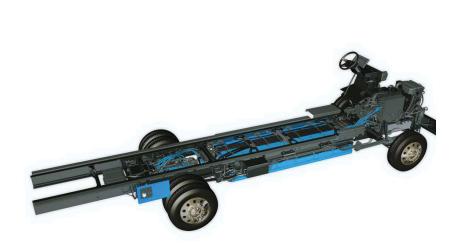

### **ALL-ELECTRIC POWERTRAIN**

### **PERFORMANCE**

· OEM Chassis: FCCC

· Max GVWR: 23,000 lbs

· Axle: Dana ES9000R EAXLE

· Battery Technology: Proterra industrial grade liquid cooled lithium ion

· Battery Capacity: 226 kw/h

· Range: 150-170+ miles