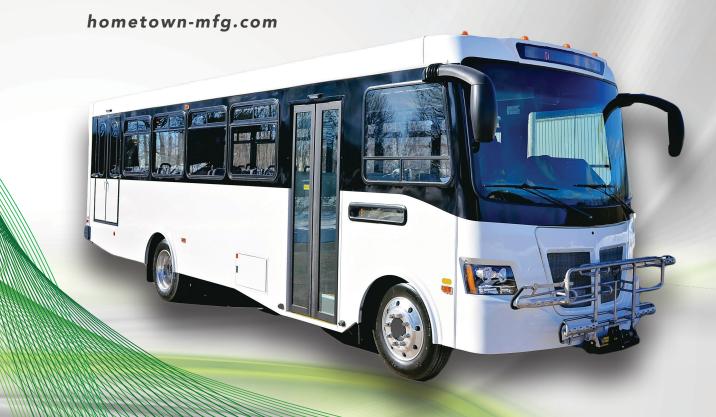

### **ALL-ELECTRIC POWERTRAIN**

### **PERFORMANCE**

· OEM Chassis: FCCC

· Max GVWR: 23,000 lbs

· Axle: Dana ES9000R EAXLE

· Battery Technology: Proterra industrial grade liquid cooled lithium ion

· Battery Capacity: 226 kw/h

· Range: 150-170+ miles

· Gradeability: 20%

· **Top Speed:** 70 mph

· Regenerative Braking: Standard

• **Level 2 AC Charging:** 19.2 kW / J1772

• 60kw Charge Time: 3.5 hours

· 150kw Charge Time: 1.8 hours

· Charge Voltage & Power: 208V, 25 kW

· Operating Temperature: --40 - 120 f

Total Height 126"/136" Total Int. Height 82"