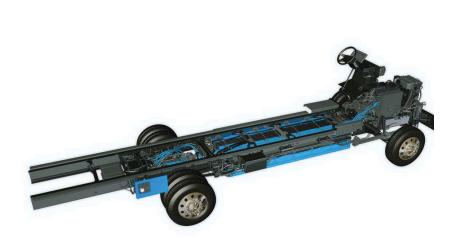

### **ALL-ELECTRIC POWERTRAIN**

### **PERFORMANCE**

· OEM Platform: FCCC

· Max GVWR: 23,000 lbs

· Axle: Dana ES9000R EAXLE

· Battery Technology: Proterra industrial grade liquid cooled lithium ion

· Battery Capacity: 226 kw/h

· Range: 150-170+ miles

· Gradeability: 20%

· **Top Speed:** 70 mph

· Regenerative Braking: Standard

• **Level 2 AC Charging:** 19.2 kW / J1772

• **60kw Charge Time:** 3.5 hours

· 150kw Charge Time: 1.8 hours

· Charge Voltage & Power: 208V, 25 kW