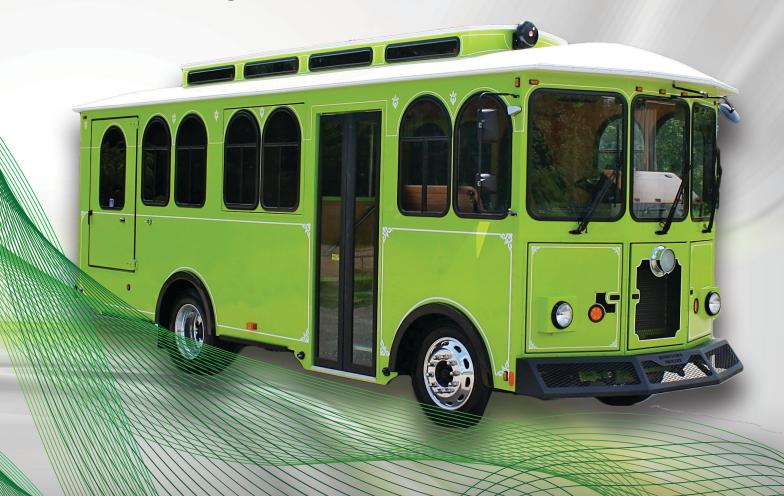

### **ALL-ELECTRIC POWERTRAIN**

### **PERFORMANCE**

· OEM Platform: FCCC

· Max GVWR: 23,000 lbs

· Axle: Dana ES9000R EAXLE

· Battery Technology: Proterra industrial grade liquid cooled lithium ion

· Battery Capacity: 226 kw/h

· Range: 150-170+ miles

· Gradeability: 20%

· **Top Speed:** 70 mph

· Regenerative Braking: Standard

• **Level 2 AC Charging:** 19.2 kW / J1772

• **60kw Charge Time:** 3.5 hours

· 150kw Charge Time: 1.8 hours

· Charge Voltage & Power: 208V, 25 kW

· Operating Temperature: --40 - 120 f

Total Height 125"
Total Int. Height 80.5"

#### **FEATURES & BENEFITS**

- 7-year Altoona Tested
- Up to 93.7% operating and maintenance savings
- Drive in battery;
  8-year/150,000 mile warranty
  with 700+ U.S. service centers
- Independent battery control improves reliability and performance
- Instant torque that out perfroms diesel options
- Full welded cage framing, enclosed or open air body style
- Fnished with elegant, vintagelooking features such as spiral brass, mahogany, and leather grab straps
- Full ADA options available
- Multiple floor plans to choose from